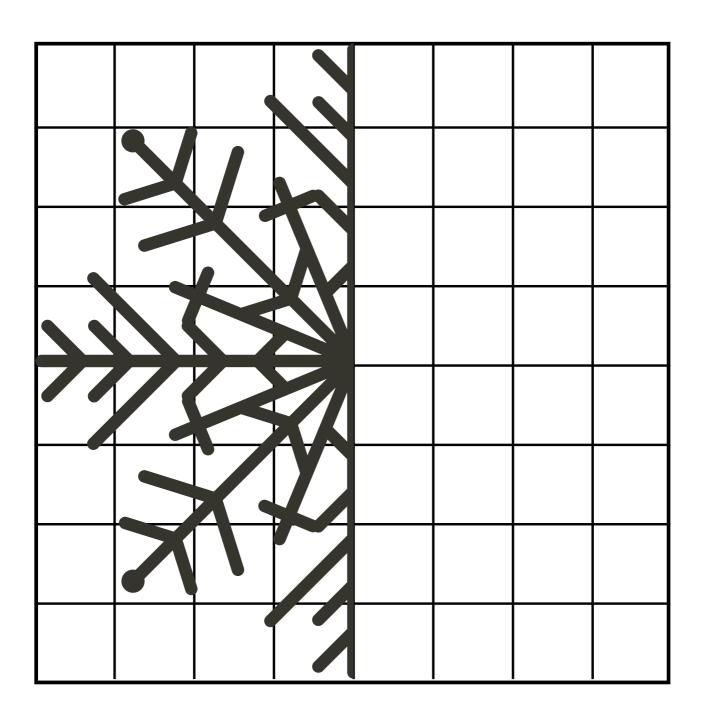

# Snowflake Tracing

Draw the other side to complete the snowflake!

# Snowflake Tracing

Draw the other side to complete the snowflake!

| Name: | Date: |
|-------|-------|
|       |       |