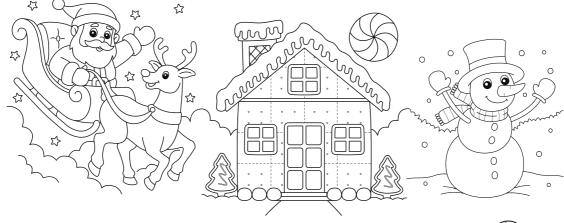

# Snowflake Tracing

Draw the other side to complete the snowflake!

# Snowflake Tracing

Draw the other side to complete the snowflake!

| Name: | Date: |
|-------|-------|
|       |       |