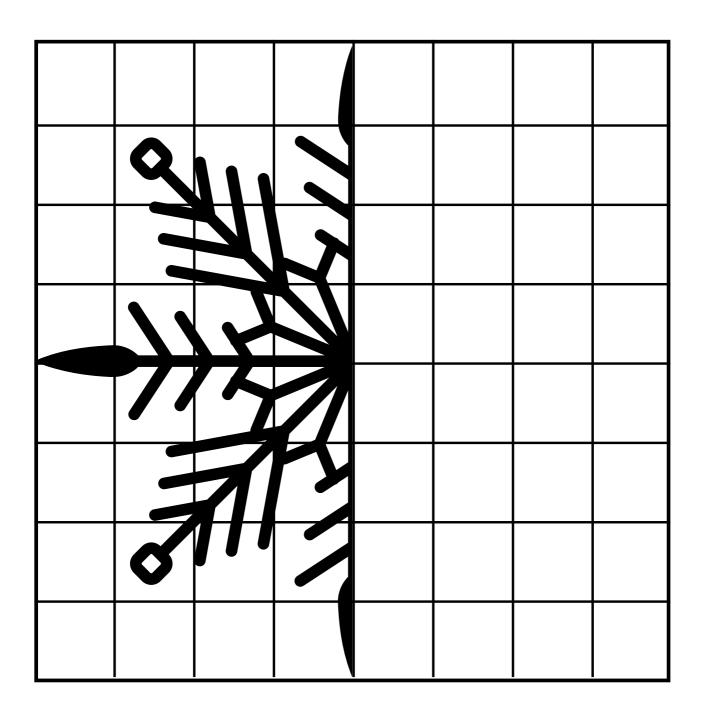

# Snowflake Tracing

Draw the other side to complete the snowflake!

# Snowflake Tracing

Draw the other side to complete the snowflake!

| Name: | Date: |
|-------|-------|
|       |       |