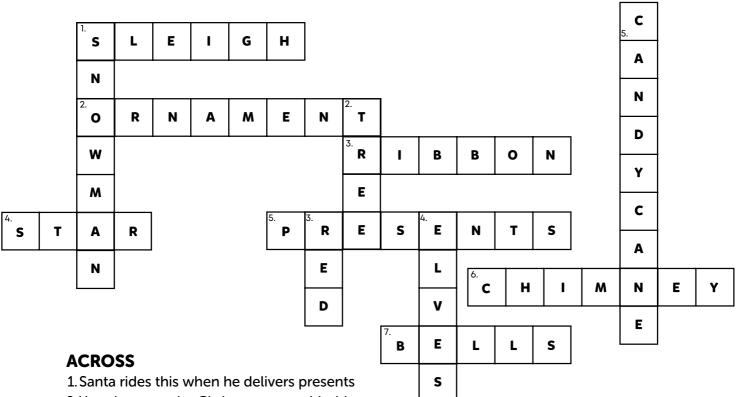

# Christmas Crosswords

Use the hints to solve this crossword puzzle!

- 2. You decorate the Christmas tree with this
- 3. Used to decorate presents
- 4. You put this at the top of your Christmas tree
- What you give to friends and family during Christmas
- 6. How Santa gets into houses
- 7. These jingle during Christmas

#### **DOWN**

- 1. A figure made of snow
- 2. You put the presents under this
- 3. Colour of Santa's outfit
- 4. They make Santa's presents
- 5. Festive striped candy

| Name: | Date: |
|-------|-------|
|       |       |