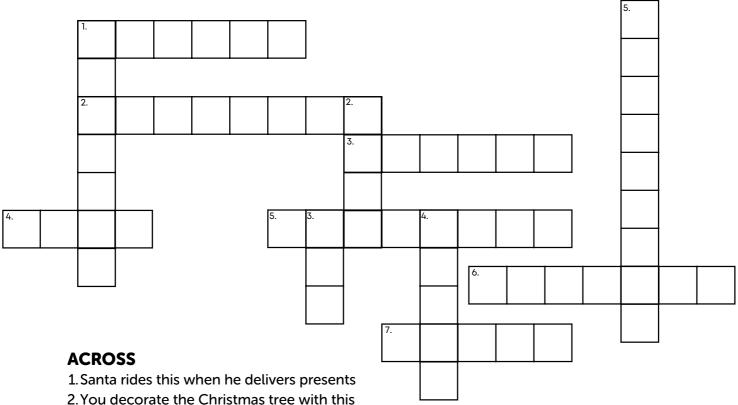

#### Christmas Crosswords

Use the hints to solve this crossword puzzle!

- 3. Used to decorate presents
- 4. You put this at the top of your Christmas tree
- 5. What you give to friends and family during Christmas
- 6. How Santa gets into houses
- 7. These jingle during Christmas

#### **DOWN**

- 1. A figure made of snow
- 2. You put the presents under this
- 3. Colour of Santa's outfit
- 4. They make Santa's presents
- 5. Festive striped candy