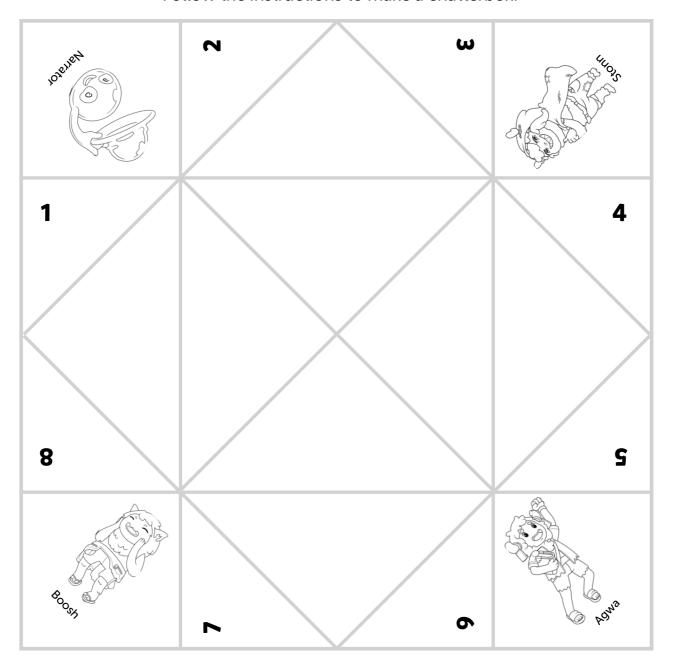

#### Chatterbox Cutout

#### Follow the instructions to make a chatterbox!

#### Instructions

- 1. Cut out the square above around the solid lines.
- 2. Fold the square shape in half to form a triangle and fold it again to form a smaller triangle.
- 3. Unfold the triangle to return to the square shape.
- 4. Fold the corners of the centre of the square, then flip the paper over.
- 5. Fold the corners to the centre of the square.
- 6. Fold and unfold the bottom section of the square up to the top.
- 7. Fold and unfold the left section of the square to the right.
- 8. Place the four corners of your square in the centre of the square.
- 9. Fill in the sections as you like and you are ready to play!