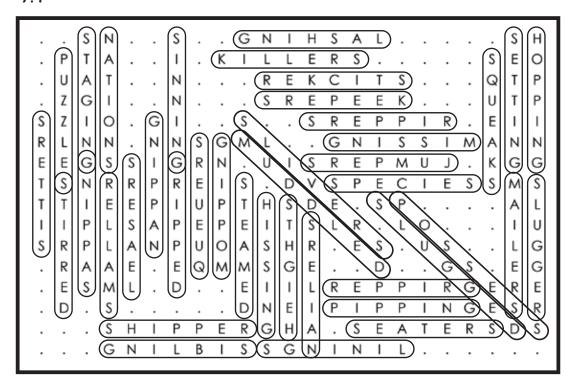

### Find the following words in the puzzle.

### Words are hidden $\uparrow \downarrow \rightarrow \leftarrow$ and $\searrow$ .

| GRIPPED | MISSING | SEATERS |
|---------|---------|---------|
| GRIPPER | MOPPING | SETTING |
| HEIGHTS | MUDDLED | SHIPPER |
| HISSING | NAILERS | SIBLING |
| HOPPING | NAPPING | SINNING |
| JUMPERS | NATIONS | SITTERS |
| KEEPERS | PIPPING | SLIVERS |
| KILLERS | POSSESS | SLUGGED |
| LASHING | PUZZLES | SLUGGER |
| LEASERS | QUEUERS | SMALLER |
| LININGS | RIPPERS | SPECIES |
| MAILERS | SAPPING | SQUEAKS |
|         |         |         |

STAGING STEAMED STICKER STIRRED