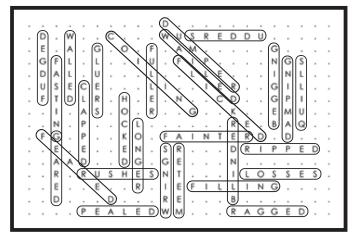

| Name: | Date: |
|-------|-------|
|       |       |

 Z
 P
 M
 G
 X
 X
 H
 F
 R
 K
 D
 S
 V
 G
 X
 Q
 X
 S
 X
 D
 J
 R
 H

 V
 D
 E
 W
 H
 D
 C
 Y
 Z
 Z
 W
 U
 S
 R
 E
 D
 D
 U
 O
 E
 H
 P
 T

 O
 E
 K
 A
 U
 G
 L
 O
 V
 F
 C
 A
 M
 Y
 J
 L
 P
 U
 G
 V
 R
 N
 M
 M
 M
 Y
 J
 L
 P
 U
 G
 V
 R
 N
 M
 M
 M
 M
 M
 M
 M
 M
 M
 M
 M
 M
 M
 M
 M
 M
 M
 M
 M
 M
 M
 M
 M
 M
 M

Find the following words in the puzzle.

Words are hidden  $\uparrow \downarrow \longrightarrow \longleftarrow$  and  $\searrow$ .

| BEGGING        | <b>FEARED</b> | LONGER        | UDDERS |
|----------------|---------------|---------------|--------|
| BLINDER        | FILLING       | LOSSES        | WAILED |
| CLAPPED        | FLICKED       | <b>MEETER</b> | WALLED |
| COILING        | <b>FUDGED</b> | PEALED        | WRINGS |
| DAMPING        | <b>FULLER</b> | QUILLS        |        |
| DUMPER         | <b>GEARED</b> | <b>RAGGED</b> |        |
| <b>FAINTER</b> | <b>GLUERS</b> | RIPPED        |        |
| FASTING        | HOCKED        | RUSHES        |        |