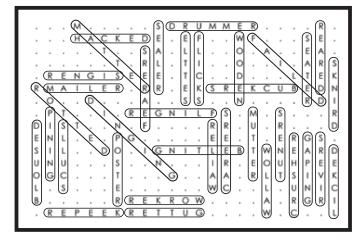

| _ |  |
|---|--|

 U
 T
 P
 M
 Y
 U
 I
 N
 Y
 S
 D
 R
 U
 M
 M
 E
 R
 K
 U
 Y
 H
 R
 H

 Y
 D
 O
 H
 A
 C
 K
 E
 D
 E
 F
 O
 Z
 W
 F
 H
 A
 H
 S
 E
 L

 F
 I
 N
 J
 P
 T
 G
 R
 S
 A
 K
 L
 L
 L
 L
 L
 L
 L
 L
 L
 L
 X
 Y
 O
 E
 A
 I
 L
 A
 A
 A
 A
 A
 A
 A
 A
 A
 A
 A
 I
 I
 I
 I
 I
 I
 I
 I
 I
 I
 I
 I
 I
 I
 I
 I
 I
 I
 I
 I
 I
 I

Find the following words in the puzzle.

Words are hidden  $\uparrow \downarrow \rightarrow \leftarrow$  and  $\searrow$ .

| BELTING | <b>FAILED</b>  | LICKED        | ROTTED        |
|---------|----------------|---------------|---------------|
| BLOUSED | <b>FEARERS</b> | MAILER        | SCULLS        |
| BUCKERS | FLICKS         | MATTER        | <b>SEALER</b> |
| CAREERS | <b>FLINGER</b> | MUTTER        | SEATER        |
| CRUSHER | GAPING         | PINING        | SETTLE        |
| DINGING | GUTTER         | POSTER        | SIGNER        |
| DRINKS  | HACKED         | <b>REARED</b> | <b>TUNERS</b> |
| DRUMMER | KEEPER         | RIVERS        | WAILER        |

WALLOW WOODEN WORKER