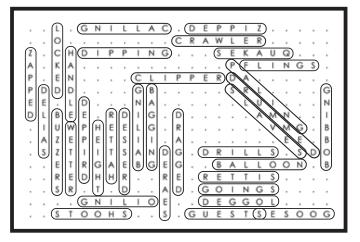

| Name: | Date: |
|-------|-------|
|       |       |

 W
 L
 L
 U
 G
 N
 I
 L
 L
 A
 C
 L
 D
 E
 P
 P
 I
 Z
 T
 U
 J
 A
 J

 N
 Q
 O
 K
 X
 P
 I
 P
 M
 Y
 I
 C
 R
 A
 W
 L
 E
 R
 P
 S
 G
 D
 K

 Z
 J
 C
 H
 D
 I
 P
 P
 I
 N
 G
 V
 E
 X
 S
 E
 K
 A
 U
 Q
 M
 H
 M
 M
 M
 M
 M
 M
 M
 M
 M
 M
 M
 M
 M
 M
 M
 M
 M
 M
 M
 M
 M
 M
 M
 M
 M
 M
 M
 M
 M
 M
 M
 M
 M
 M
 M
 M
 M

Find the following words in the puzzle.

Words are hidden  $\uparrow \downarrow \rightarrow \leftarrow$  and  $\searrow$ .

| BAGGING | DIPPING | GOOSES | <b>PALING</b> |
|---------|---------|--------|---------------|
| BAILING | DRAGGED | GUESTS | QUAKES        |
| BALLOON | DRESSED | HANDLE | SAILED        |
| BOBBING | DRILLS  | HATTER | <b>SEARED</b> |
| BUZZERS | DRIPPED | HEIGHT | SHOOTS        |
| CALLING | DRUMMED | LOCKED | SITTER        |
| CLIPPER | FLINGS  | LOGGED | <b>SLAVES</b> |
| CRAWLER | GOINGS  | OILING | WETTER        |

ZAPPED ZIPPED

| Name: | Date: |
|-------|-------|
|       |       |

 E
 G
 B
 P
 U
 Z
 D
 E
 P
 P
 A
 N
 R
 S
 R
 E
 V
 I
 D
 I
 D
 H
 F

 D
 O
 L
 C
 M
 T
 D
 E
 P
 P
 O
 R
 D
 U
 Q
 Z
 N
 T
 D
 C
 E
 Q
 O