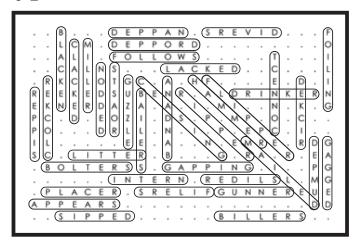

ZAPPED ZIPPED

| Name: | Date: |
|-------|-------|
|       |       |

 E
 G
 B
 P
 U
 Z
 D
 E
 P
 P
 A
 N
 R
 S
 R
 E
 V
 I
 D
 I
 D
 H
 F

 D
 O
 L
 C
 M
 T
 D
 E
 P
 P
 O
 R
 D
 U
 Q
 Z
 N
 T
 D
 C
 E
 Q
 O

 V
 R
 A
 L
 I
 V
 F
 O
 L
 L
 O
 W
 S
 B
 U
 C
 X
 O
 T
 K
 U
 Y
 I

 R
 W
 C
 L
 G
 C
 L
 A
 I
 H
 F
 Z
 D
 N
 K
 E
 Y
 D
 T
 I
 I
 I
 I
 I
 I
 I
 I
 I
 I
 I
 I
 I
 I
 I
 I

#### Find the following words in the puzzle.

### Words are hidden $\uparrow \downarrow \rightarrow \leftarrow$ and $\searrow$ .

| <b>APPEARS</b> | CLOCKER | FOILING        | LACKED | RIPPER        |
|----------------|---------|----------------|--------|---------------|
| BAILERS        | CONNECT | <b>FOLLOWS</b> | LITTER | <b>ROASTS</b> |
| BANDANA        | DIVERS  | GAGGED         | MAILED | SIPPED        |
| BILLERS        | DRINKER | GAPPING        | MILLER | SIPPER        |
| BLACKEN        | DROPPED | GUNNER         | NAPPED | SLIDER        |
| BOLTERS        | DUMPED  | GUZZLE         | NODDED |               |
| CEASING        | FILERS  | HAMMER         | PLACER |               |
| CLACKED        | FLIPPER | INTERN         | RICKED |               |