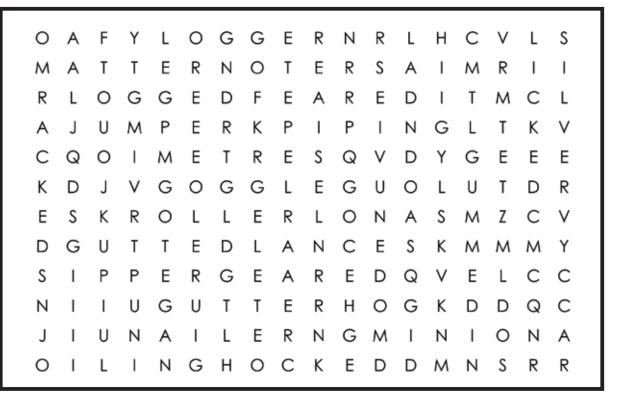

| Name: | Date:   |
|-------|---------|
|       | 2 6.101 |

Find the following words in the puzzle.

Words are hidden  $\rightarrow$   $\sqrt{}$  and  $\sqrt{}$ .

| FEARED | LANCES        | NAILER        |
|--------|---------------|---------------|
| GEARED | LICKED        | <b>NOTERS</b> |
| GOGGLE | LITTER        | OILING        |
| GUMMED | LOGGED        | PIPING        |
| GUTTED | LOGGER        | QUAKED        |
| GUTTER | MATTER        | <b>RACKED</b> |
| HOCKED | <b>METRES</b> | <b>RAILED</b> |
| JUMPER | MINION        | ROLLER        |
|        |               |               |

**SILVER** 

**SIPPER** 

Find the following words in the puzzle.

Words are hidden  $\rightarrow$   $\sqrt{}$  and  $\sqrt{}$ .

| DIVERS | LOCKED | POTTED | <b>RUTTED</b> |
|--------|--------|--------|---------------|
| DOLLED | LOOSEN | POTTER | SISTER        |
| GOADED | MEETER | QUEUER |               |
| GRILLS | MISSES | QUEUES |               |
| HANDER | NODDED | QUOTES |               |
| HATTER | OILERS | RAPPER |               |
| LIGHTS | PACKED | ROLLED |               |
| LINGER | POSSES | RUSHER |               |