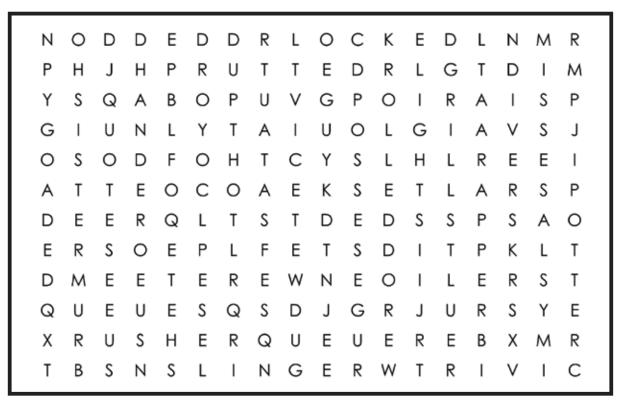

**SILVER** 

**SIPPER** 

Find the following words in the puzzle.

Words are hidden  $\rightarrow$   $\sqrt{}$  and  $\sqrt{}$ .

| DIVERS | LOCKED | POTTED | <b>RUTTED</b> |
|--------|--------|--------|---------------|
| DOLLED | LOOSEN | POTTER | SISTER        |
| GOADED | MEETER | QUEUER |               |
| GRILLS | MISSES | QUEUES |               |
| HANDER | NODDED | QUOTES |               |
| HATTER | OILERS | RAPPER |               |
| LIGHTS | PACKED | ROLLED |               |
| LINGER | POSSES | RUSHER |               |

| Name: | Date: |
|-------|-------|
|       |       |

Find the following words in the puzzle.

Words are hidden  $\rightarrow$   $\forall$  and  $\checkmark$ .

| DUMPED        | HACKED        | POSTER        |
|---------------|---------------|---------------|
| <b>FEARER</b> | KILLED        | <b>PUZZLE</b> |
| FEELER        | LOCKER        | QUESTS        |
| <b>FOLLOW</b> | <b>MESSES</b> | <b>RINGER</b> |
| GAPING        | NATION        | <b>ROASTS</b> |
| GOINGS        | NEEDED        | ROTTER        |
| GUESTS        | <b>NUMBAT</b> | <b>SEATED</b> |
| <b>GUNNER</b> | PINING        | SELLER        |