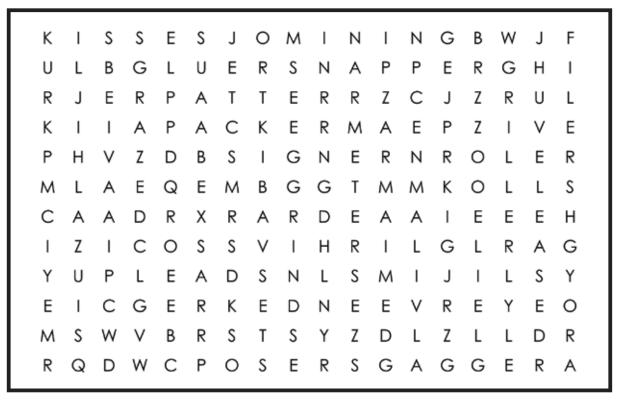

**SLACKS** 

**SLAVES** 

| Name: | Date: |
|-------|-------|
|       |       |

Find the following words in the puzzle.

Words are hidden  $\rightarrow$   $\sqrt{}$  and  $\sqrt{}$ .

| FILERS | LEASED        | PACKER        |
|--------|---------------|---------------|
| GAGGER | MAILED        | PATTER        |
| GLUERS | MAILER        | PLACER        |
| GRAZED | MAIMED        | <b>PLEADS</b> |
| GRILLE | <b>METERS</b> | <b>POSERS</b> |
| GRINDS | MILLER        | RANKER        |
| KISSES | MINING        | <b>RIVERS</b> |
| LEADER | NAPPER        | SIGNER        |
|        |               |               |