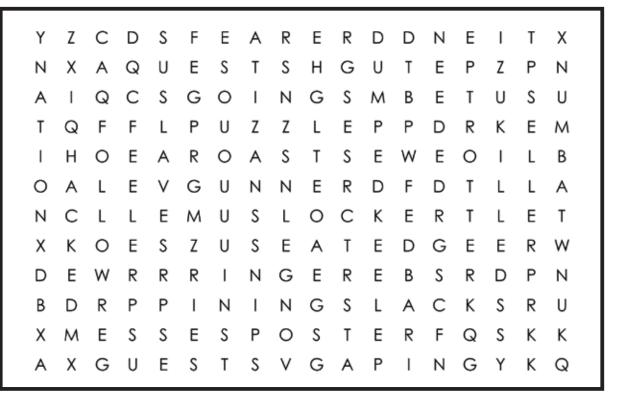

| Name: | Date: |
|-------|-------|
|       |       |

Find the following words in the puzzle.

Words are hidden  $\rightarrow$   $\forall$  and  $\checkmark$ .

| DUMPED        | HACKED        | POSTER        |
|---------------|---------------|---------------|
| <b>FEARER</b> | KILLED        | <b>PUZZLE</b> |
| FEELER        | LOCKER        | QUESTS        |
| <b>FOLLOW</b> | <b>MESSES</b> | <b>RINGER</b> |
| GAPING        | NATION        | <b>ROASTS</b> |
| GOINGS        | NEEDED        | ROTTER        |
| GUESTS        | <b>NUMBAT</b> | <b>SEATED</b> |
| <b>GUNNER</b> | PINING        | SELLER        |

**SLACKS** 

**SLAVES** 

| Name: | Date: |
|-------|-------|
|       |       |

Find the following words in the puzzle.

Words are hidden  $\rightarrow$   $\sqrt{}$  and  $\sqrt{}$ .

| FILERS | LEASED        | PACKER        |
|--------|---------------|---------------|
| GAGGER | MAILED        | PATTER        |
| GLUERS | MAILER        | PLACER        |
| GRAZED | MAIMED        | <b>PLEADS</b> |
| GRILLE | <b>METERS</b> | <b>POSERS</b> |
| GRINDS | MILLER        | RANKER        |
| KISSES | MINING        | <b>RIVERS</b> |
| LEADER | NAPPER        | SIGNER        |
|        |               |               |