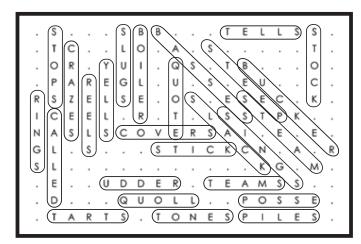

Name:

\_\_\_\_\_ Date: \_\_\_\_\_

| Words are hidden $\rightarrow \forall$ and $\checkmark$ . |       |       |       |  |  |  |  |  |
|-----------------------------------------------------------|-------|-------|-------|--|--|--|--|--|
| BASSES                                                    | QUOLL | STEEP | UDDER |  |  |  |  |  |
| BOILER                                                    | QUOTE | STICK | YELLS |  |  |  |  |  |
| BUCKER                                                    | REELS | STOCK |       |  |  |  |  |  |
| CALLED                                                    | RINGS | STOPS |       |  |  |  |  |  |
| COVERS                                                    | SINGS | TARTS |       |  |  |  |  |  |
| CRAZES                                                    | SLACK | TEAMS |       |  |  |  |  |  |
| PILES                                                     | SLUGS | TELLS |       |  |  |  |  |  |
| POSSE                                                     | STEAM | TONES |       |  |  |  |  |  |