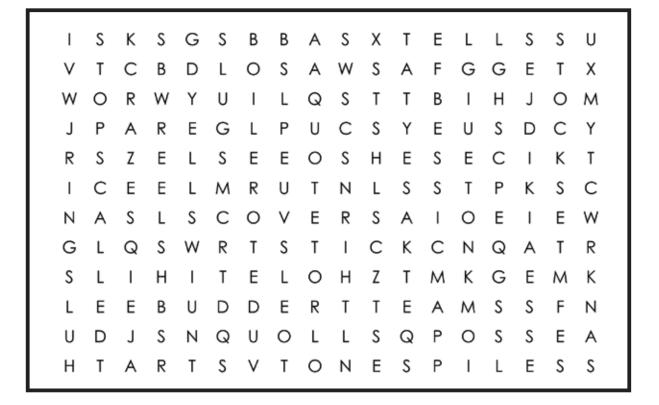

| Words are hidden $\rightarrow \forall$ and $\checkmark$ . |        |       |       |  |  |  |  |  |
|-----------------------------------------------------------|--------|-------|-------|--|--|--|--|--|
| BEETLE                                                    | CUTTER | SPOIL | TRILL |  |  |  |  |  |
| BLAZED                                                    | SCULL  | STUCK | WAILS |  |  |  |  |  |
| BLAZES                                                    | SHOOT  | TILLS |       |  |  |  |  |  |
| BLINDS                                                    | SLIDE  | TILTS |       |  |  |  |  |  |
| BOLTER                                                    | SOCKS  | TOLLS |       |  |  |  |  |  |
| BUTTER                                                    | SPANS  | TRAIN |       |  |  |  |  |  |
| CARERS                                                    | SPEAK  | TREAD |       |  |  |  |  |  |
| CLINGS                                                    | SPILL  | TREAT |       |  |  |  |  |  |