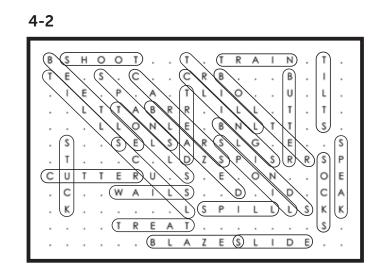

| Words are hidden $\rightarrow \forall$ and $\checkmark$ . |        |       |       |  |  |  |  |  |
|-----------------------------------------------------------|--------|-------|-------|--|--|--|--|--|
| BEETLE                                                    | CUTTER | SPOIL | TRILL |  |  |  |  |  |
| BLAZED                                                    | SCULL  | STUCK | WAILS |  |  |  |  |  |
| BLAZES                                                    | SHOOT  | TILLS |       |  |  |  |  |  |
| BLINDS                                                    | SLIDE  | TILTS |       |  |  |  |  |  |
| BOLTER                                                    | SOCKS  | TOLLS |       |  |  |  |  |  |
| BUTTER                                                    | SPANS  | TRAIN |       |  |  |  |  |  |
| CARERS                                                    | SPEAK  | TREAD |       |  |  |  |  |  |
| CLINGS                                                    | SPILL  | TREAT |       |  |  |  |  |  |

SOLUTIONS

4-1

4-3

4-4