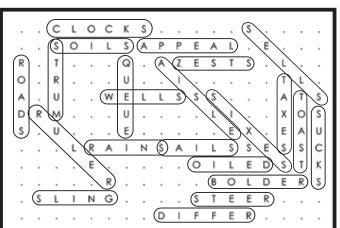

Name:

\_\_\_\_\_ Date: \_\_\_\_\_

| Words are hidden $\rightarrow$ | $\bigvee$ and $\checkmark$ . |       |
|--------------------------------|------------------------------|-------|
| AISLES                         | ROADS                        | STRUM |
| APPEAL                         | RULER                        | SUCKS |
| BOLDER                         | SAILS                        | TAXES |
| CLOCKS                         | SELLS                        | TOAST |
| DIFFER                         | SIXES                        | WELLS |
| OILED                          | SLING                        | ZESTS |
| QUEUE                          | SOILS                        |       |
| RAINS                          | STEER                        |       |

SOLUTIONS

4-1

4-3

4-4