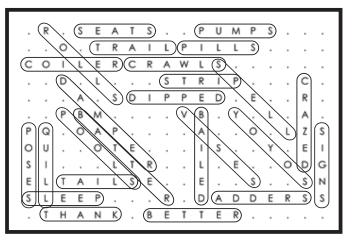

Name: \_

\_\_\_\_\_ Date: \_\_\_\_\_

| 0 | R | м | S | Е | А | Т | S | Z | С | Ρ | U | м | Ρ | S | R | С | Т |
|---|---|---|---|---|---|---|---|---|---|---|---|---|---|---|---|---|---|
| U | F | 0 | W | Т | R | А | Ι | L | Ρ | Ι | L | L | S | J | J | W | С |
| С | 0 | Ι | L | Е | R | С | R | А | W | L | S | А | Ι | G | Х | R | F |
| м | R | D | Ζ | L | W | Х | Ζ | S | Т | R | Ι | Ρ | Е | D | Х | С | Х |
| 0 | Ι | L | А | L | S | D | Ι | Ρ | Ρ | Е | D | В | Е | W | R | R | Z |
| С | Y | Ρ | В | м | А | L | С | L | V | В | Ν | Υ | ۷ | L | L | А | Ν |
| Р | Q | J | 0 | А | Ρ | Х | Т | Х | L | А | Ν | L | 0 | Т | L | Ζ | S |
| 0 | U | R | Ζ | 0 | Т | Е | Ζ | J | Ζ | Ι | S | U | Ρ | Υ | Т | Е | I |
| S | Ι | F | V | Ζ | L | Т | R | Ζ | 0 | L | U | Е | J | L | 0 | D | G |
| Е | L | Т | А | Ι | L | S | Е | G | S | Е | Ζ | Ν | S | Κ | В | S | Ν |
| S | L | Е | Е | Ρ | R | F | С | R | D | D | А | D | D | Е | R | S | S |
| S | Т | Н | А | Ν | К | G | В | Е | Т | Т | Е | R | Κ | м | Е | Y | D |

| Words are hidden $\rightarrow 4$ and $\checkmark$ . |        |       |       |  |  |  |  |  |
|-----------------------------------------------------|--------|-------|-------|--|--|--|--|--|
| ADDERS                                              | DIPPED | SIGNS | YOYOS |  |  |  |  |  |
| BAILED                                              | PILLS  | SLEEP |       |  |  |  |  |  |
| BATTER                                              | POOLS  | SPELL |       |  |  |  |  |  |
| BETTER                                              | POSES  | STRIP |       |  |  |  |  |  |
| COILER                                              | PUMPS  | TAILS |       |  |  |  |  |  |
| CRAWLS                                              | QUILL  | THANK |       |  |  |  |  |  |
| CRAZED                                              | ROLLS  | TRAIL |       |  |  |  |  |  |
| DAMPER                                              | SEATS  | VASES |       |  |  |  |  |  |