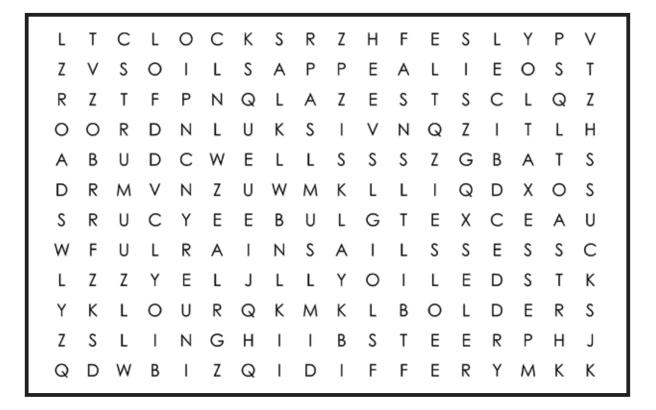

Name:

\_\_\_\_\_ Date: \_\_\_\_\_

| Words are hidden $\rightarrow$ | $\bigvee$ and $\checkmark$ . |       |
|--------------------------------|------------------------------|-------|
| AISLES                         | ROADS                        | STRUM |
| APPEAL                         | RULER                        | SUCKS |
| BOLDER                         | SAILS                        | TAXES |
| CLOCKS                         | SELLS                        | TOAST |
| DIFFER                         | SIXES                        | WELLS |
| OILED                          | SLING                        | ZESTS |
| QUEUE                          | SOILS                        |       |
| RAINS                          | STEER                        |       |